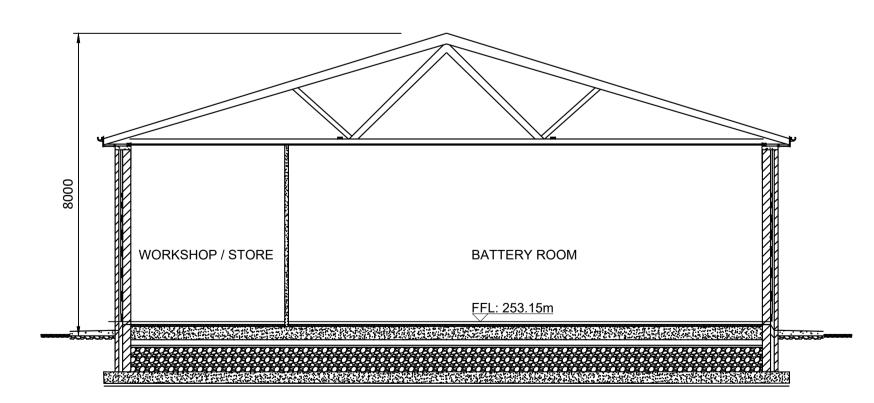

# **SECTION X-X**

Scale 1:100

| PROJECT |                                            | CLIENT                          |                                |                        |                 |
|---------|--------------------------------------------|---------------------------------|--------------------------------|------------------------|-----------------|
|         | BALLINAGREE WIND FARM BALLINAGREE WIND DAC |                                 |                                |                        |                 |
| SHEET   |                                            | Date                            | Project number<br>P2114        | Scale (@ A1-)<br>1:100 |                 |
|         | EIRGRID CONTROL BUILDING DETAILS           | Drawn by NS Checked by          | Drawing Number P2114-0300-0004 |                        | Rev<br><b>B</b> |
|         |                                            | O:\ACAD\2019\P2114\P2114-0300-0 |                                |                        |                 |