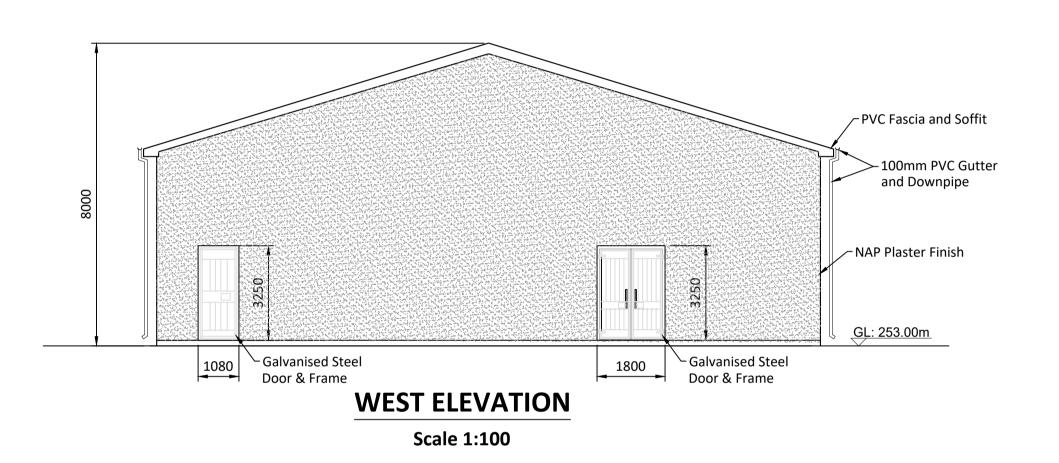

PLANNING | JH     | 25.01.22 |
|      |                    |        |          |
|      |                    |        |          |
|      |                    |        |          |
|      |                    |        |          |

- 1. Dimensions are in millimeters, unless noted otherwise. 2. Please note that the substation layout and substation components illustrated on this drawing are indicative only. The full specification and detail will be determined from the electrical equipment supplier, ESB functional specification and eirgrid functional specification.
- 3. This design is subject to ESB approval and should be used
- for planning purposes only.

  4. Configuration of substation equipment and infrastructure is subject to ESB design approval.



## **EAST ELEVATION**

Scale 1:100





# **SECTION X-X**

Scale 1:100



| PROJECT |                                            | CLIENT                          |                                |                        |                 |
|---------|--------------------------------------------|---------------------------------|--------------------------------|------------------------|-----------------|
|         | BALLINAGREE WIND FARM BALLINAGREE WIND DAC |                                 |                                |                        |                 |
| SHEET   |                                            | Date                            | Project number<br>P2114        | Scale (@ A1-)<br>1:100 |                 |
|         | EIRGRID CONTROL BUILDING DETAILS           | Drawn by NS Checked by          | Dra