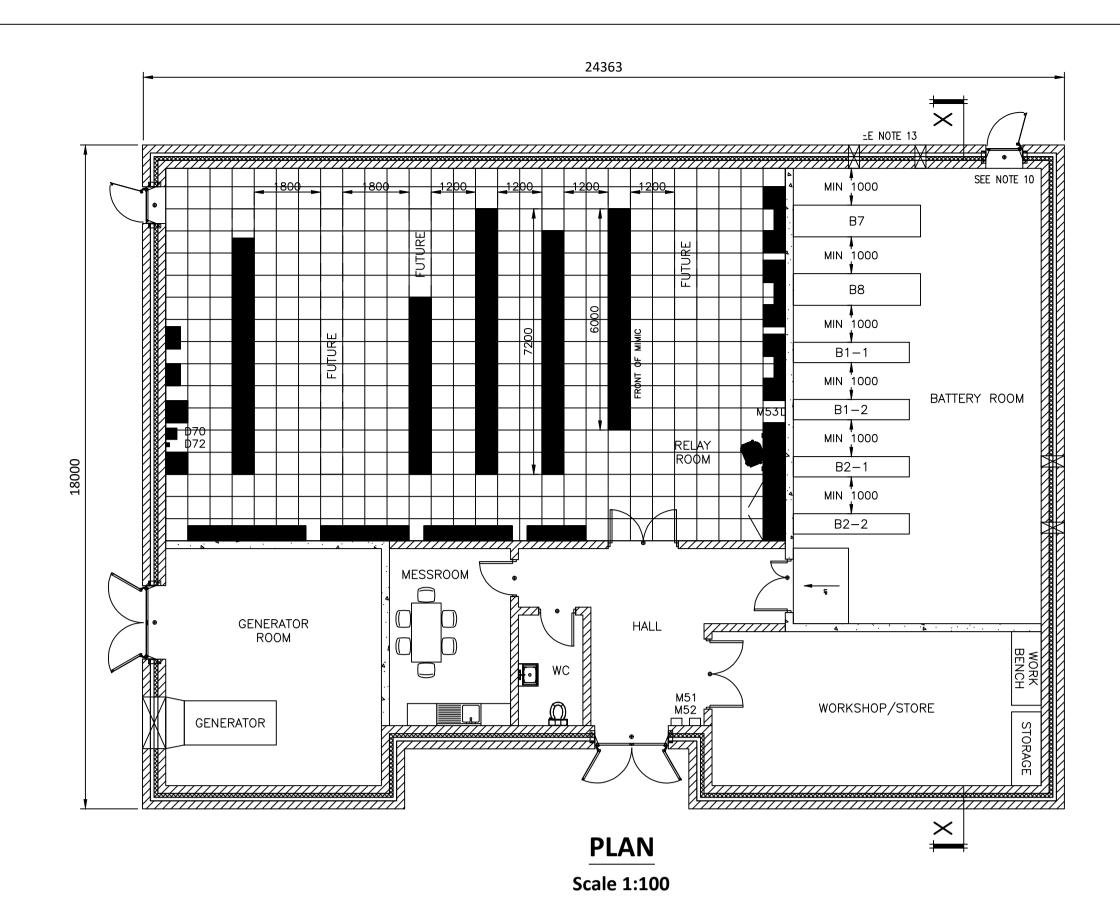

- 1. Dimensions are in millimeters, unless noted otherwise. 2. Please note that the substation layout and substation components illustrated on this drawing are indicative only. The full specification and detail will be determined from the electrical equipment supplier, ESB functional specification and eirgrid functional specification.
- 3. This design is subject to ESB approval and should be used
- for planning purposes only.

  4. Configuration of substation equipment and infrastructure is subject to ESB design approval.